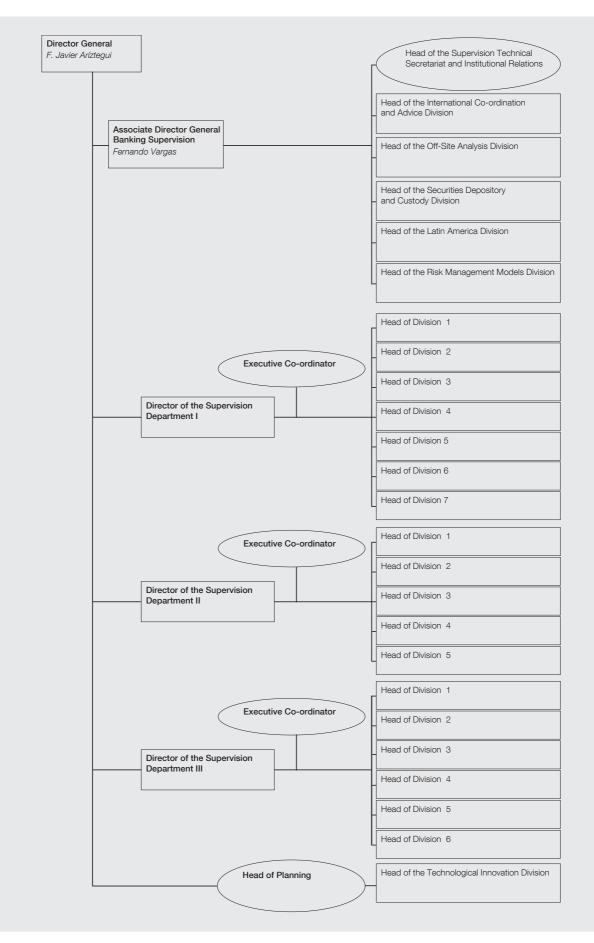

ANNEX 1 ORGANISATION OF BANKING SUPERVISION AT THE BANCO DE ESPAÑA AT 31.12.07

## GENERAL ORGANISATION CHART



## ORGANISATION CHART OF THE DIRECTORATE GENERAL BANKING SUPERVISION



## ORGANISATION CHART OF THE DIRECTORATE GENERAL BANKING REGULATION



## SUPERVISION AND REGULATION STAFF IN 2007

Number

|                              | GENERAL MANAGEMENT |            |
|------------------------------|--------------------|------------|
|                              | SUPERVISION        | REGULATION |
| Directors and other managers | 35                 | 24         |
| Bank examiners               | 236                | 2          |
| Senior analysts              | 7                  | 12         |
| IT auditors                  | 41                 | -          |
| Junior analysts              | 55                 | 51         |
| Administrative staff         | 50                 | 50         |
| TOTAL                        | 424                | 139        |
|