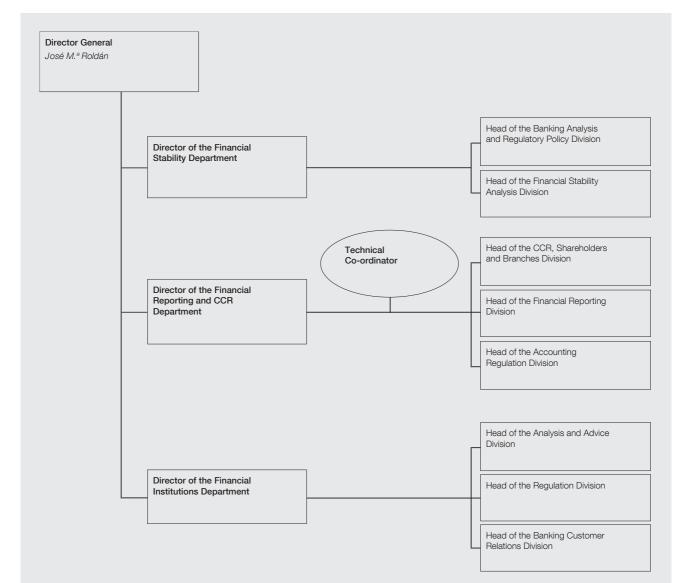

ANNEX 1 ORGANISATION OF BANKING SUPERVISION AT THE BANCO DE ESPAÑA AT 31.12.07

## GENERAL ORGANISATION CHART



## ORGANISATION CHART OF THE DIRECTORATE GENERAL BANKING SUPERVISION



## ORGANISATION CHART OF THE DIRECTORATE GENERAL BANKING REGULATION



## SUPERVISION AND REGULATION STAFF IN 2007

Number

|                              | GENERAL MANAGEMENT |            |
|------------------------------|--------------------|------------|
|                              | SUPERVISION        | REGULATION |
| Directors and other managers | 35                 | 24         |
| Bank examiners               | 236                | 2          |
| Senior analysts              | 7                  | 12         |
| IT auditors                  | 41                 | -          |
| Junior analysts              | 55                 | 51         |
| Administrative staff         | 50                 | 50         |
| TOTAL                        | 424                | 139        |
|                              |                    |            |

SOURCE: