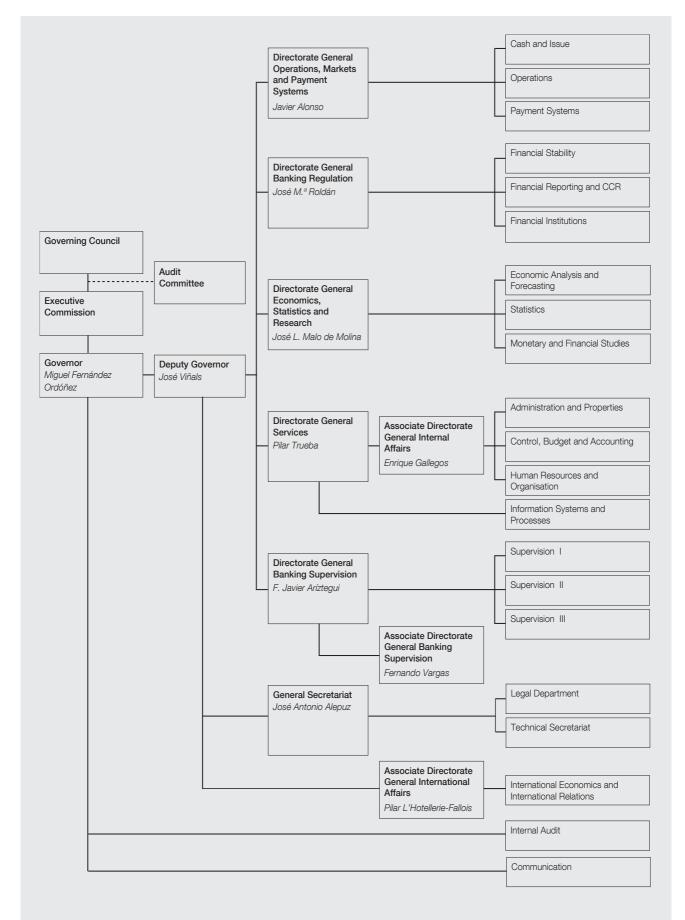

ANNEX 1 ORGANISATION OF BANKING SUPERVISION AT THE BANCO DE ESPAÑA AT 31.12.07

## GENERAL ORGANISATION CHART



## ORGANISATION CHART OF THE DIRECTORATE GENERAL BANKING SUPERVISION



## ORGANISATION CHART OF THE DIRECTORATE GENERAL BANKING REGULATION



## SUPERVISION AND REGULATION STAFF IN 2007

Number

|                              | GENERAL MANAGEMENT |            |
|------------------------------|--------------------|------------|
|                              | SUPERVISION        | REGULATION |
| Directors and other managers | 35                 | 24         |
| Bank examiners               | 236                | 2          |
| Senior analysts              | 7                  | 12         |
| IT auditors                  | 41                 | -          |
| Junior analysts              | 55                 | 51         |
| Administrative staff         | 50                 | 50         |