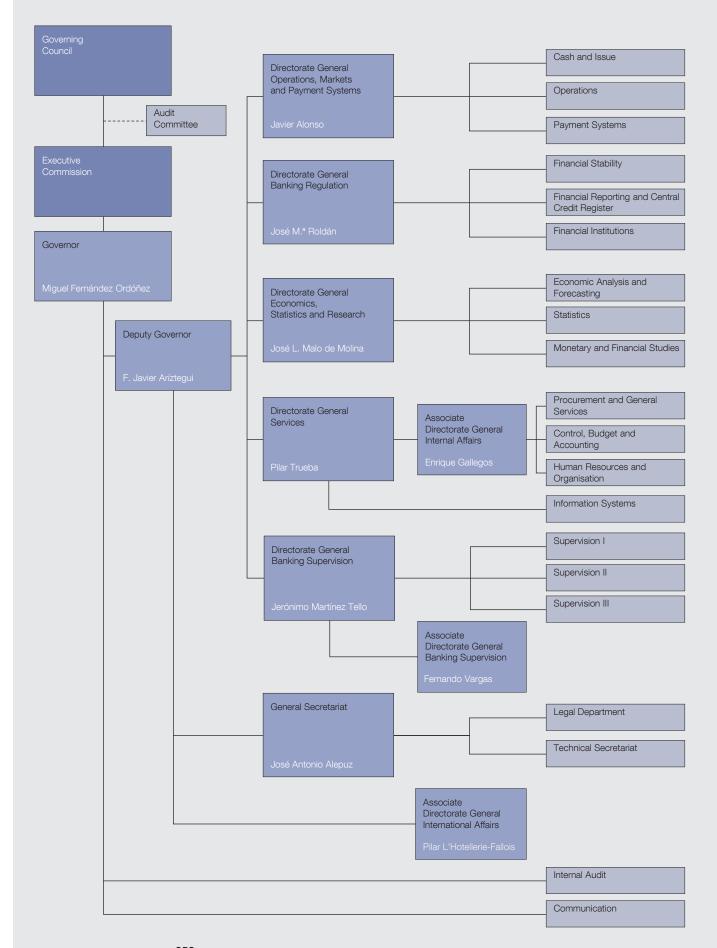

## **ORGANISATION CHART**

## **GOVERNING COUNCIL**

GOVERNOR

| DEPUTY GOVERNOR                                                     | F. Javier Aríztegui                                                                                                             |
|---------------------------------------------------------------------|---------------------------------------------------------------------------------------------------------------------------------|
| COUNCIL MEMBERS                                                     | Carmen Alonso Ledesma<br>Ángel Luis López Roa<br>Guillem López<br>José María Marín<br>Vicente Salas<br>Ana M.ª Sánchez Trujillo |
| DIRECTOR GENERAL OF THE<br>TREASURY AND FINANCIAL POLICY            | Soledad Núñez                                                                                                                   |
| VICE-PRESIDENT OF THE NATIONAL<br>SECURITIES MARKET COMMISSION      | Fernando Restoy                                                                                                                 |
| DIRECTORS GENERAL OF THE BANK<br>(Without a right to vote)          | José Luis Malo de Molina<br>José María Roldán<br>Pilar Trueba<br>Javier Alonso<br>Jerónimo Martínez Tello                       |
| SECRETARY<br>(Without a right to vote)                              | José Antonio Alepuz                                                                                                             |
| REPRESENTATIVE OF THE BANK'S PERSONNEL<br>(Without a right to vote) | M.ª Luisa Teijeiro                                                                                                              |

## EXECUTIVE COMMISSION

GOVERNOR

DEPUTY GOVERNOR

COUNCIL MEMBERS

DIRECTORS GENERAL (Without a right to vote)

SECRETARY (Without a right to vote) Miguel Fernández Ordóñez

F. Javier Aríztegui

Ángel Luis López Roa Vicente Salas

José Luis Malo de Molina José María Roldán Pilar Trueba Javier Alonso Jerónimo Martínez Tello

José Antonio Alepuz