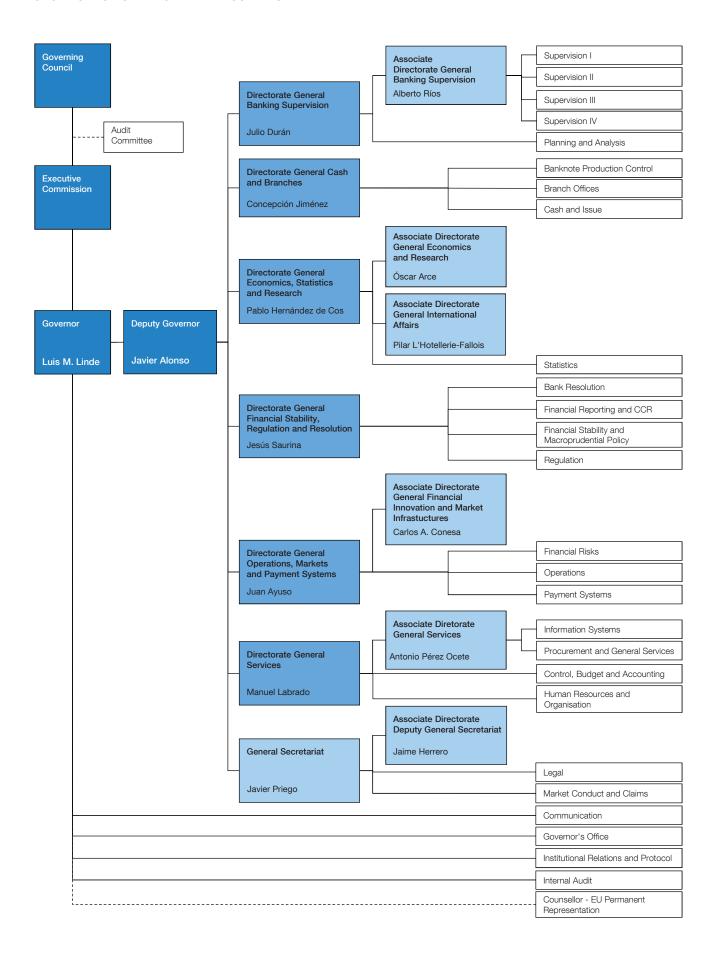

## ORGANISATION CHART OF THE BANCO DE ESPAÑA

## **GOVERNING COUNCIL**

GOVERNOR Luis M. Linde

DEPUTY GOVERNOR Javier Alonso

COUNCIL MEMBERS Carmen Alonso

Maximino Carpio Rafael Castejón Fernando Eguidazu

Núria Mas Vicente Salas

GENERAL SECRETARY OF THE TREASURY Francisco Fernando Navarrete

AND FINANCIAL POLICY

VICEPRESIDENT OF THE NATIONAL Ana María Martínez-Pina

SECURITIES MARKET COMMISSION

DIRECTORS-GENERAL Juan Ayuso (With right to speak but not vote) Julio Durán

Pablo Hernández de Cos Concepción Jiménez Manuel Labrado Jesús Saurina

SECRETARY Francisco Javier Priego

(With right to speak but not vote)

REPRESENTATIVE OF THE PERSONNEL Mariano Serrano

(With right to speak but not vote)

## **EXECUTIVE COMMISSION**

GOVERNOR Luis M. Linde

**DEPUTY GOVERNOR** Javier Alonso

COUNCIL MEMBERS Fernando Eguidazu

Vicente Salas

DIRECTORS-GENERAL Juan Ayuso (With right to speak but not vote)

Julio Durán

Pablo Hernández de Cos Concepción Jiménez Manuel Labrado Jesús Saurina

**SECRETARY** Francisco Javier Priego

(With right to speak but not vote)